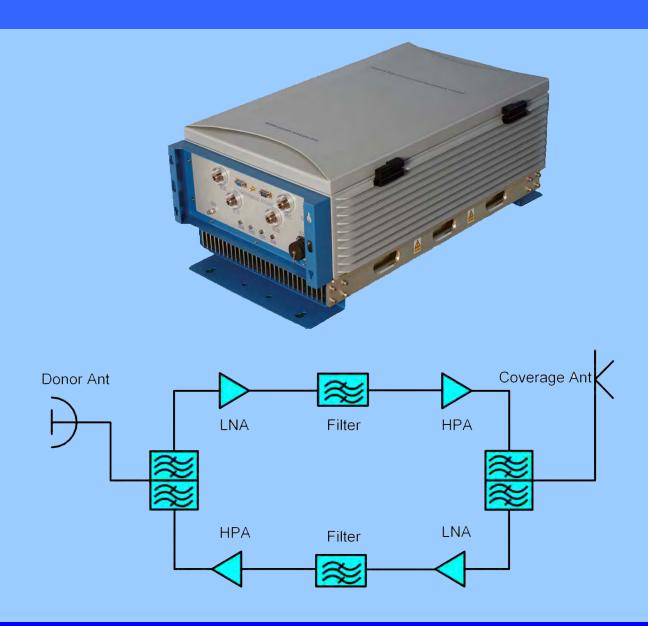

# Cellular Highpower Repeater for enhancing coverage In demanding environments

- Use ultra high linearity amplifier
- SAW filter used providing very sharp out band roll off
- Low spurious, optional remote control and monitoring
- Supports frequency hopping

The Eyecom High Power Repeater is the ideal choice

where maximum coverage distance or area is required. They are available as either band selective or channel selective and with the option of either on-site configuration of remotely via the Eyecom NMS (Network Management Software).

## **Eyecom Cellular Specification**

| , ,                 | Adjust able in range<br>CDMA, GSM900/1800, WCDMA                                                             |
|---------------------|--------------------------------------------------------------------------------------------------------------|
| •                   | For other frequency band<br>Variations, contact your dealer<br>Of the manufacturer                           |
| Maximum Output Powe | +36 dBm (with 1 carrier)<br>+33 dBm (with 2 carrier)<br>+30 dBm (with 4 carrier)<br>+27 dBm (with 8 carrier) |

| Gain               | 60-90 dB step 1dB |
|--------------------|-------------------|
| Power Supply       | 220 VAC           |
| RF Connector       | N-F or Customized |
| Optical connectors | NA                |
| Compliant to       | EN301502          |
|                    | EN301908-11       |
|                    | EN301908-1        |
|                    | EN 300609-4       |
|                    | 3GPP              |